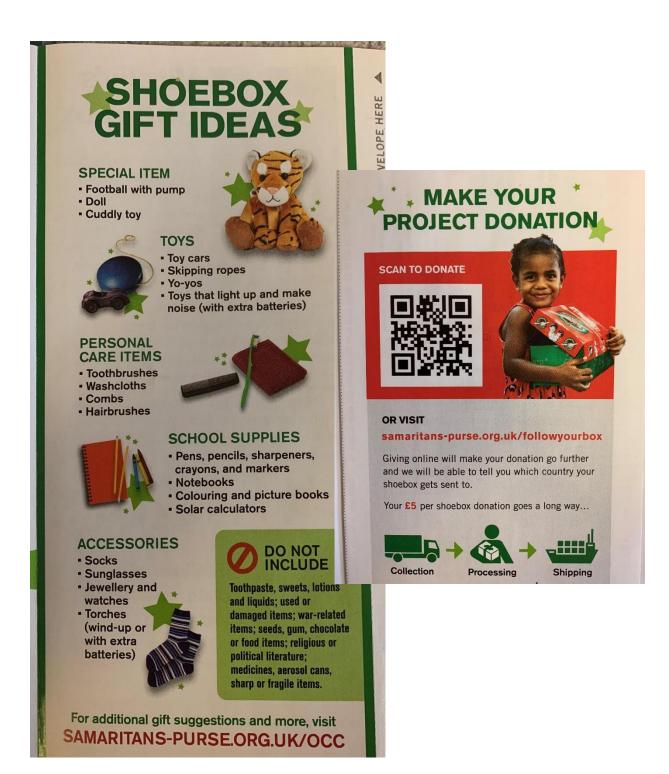

This year, we have decided as a school, to support this project. Our aim is for each child to make a shoe box that can be sent to disadvantaged children. Items that can be included in a shoebox must be new and there are some suggestions offered below.

- 1. SHOEBOX: Get a standard-size shoebox to pack for a boy or girl.
- 2. SHOEBOX LABEL: Tick the age category and stick the shoebox label onto your box. (Collect from the school office)
- 3. SPECIAL ITEM: Select a quality toy such as a doll, football with pump, or cuddly toy to bless a child.
- 4. OTHER GIFTS: Pack full with other fun toys, personal care items and school supplies.
- 5. PERSONALISE: You can include a personal note to delight the heart of the child.
- 6. DONATE £5 PER BOX: A donation of £5 per box is required to cover shipping and other project costs. You can do this online via the QR code below, by cheque or collect a pre-paid envelope from the school office.
- 7. DROP OFF: Bring your shoebox into school the week of **6.11.23** and we will drop it off for you.